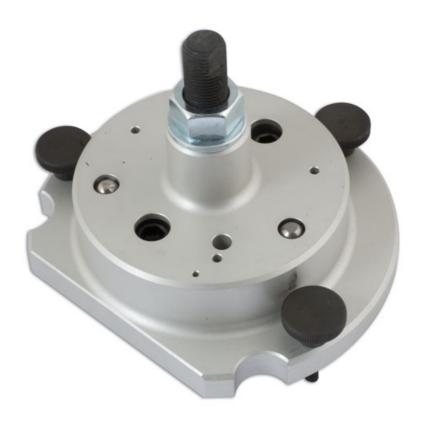

## Crankshaft Seal Installing Tool - for VAG

This crankshaft seal flange removal and installation tool is suitable for Volkswagen and Audi Group for 16v 1.4 and 1.6L engines fitted to Audi, Fiat, Skoda and Volkswagen.

## **Additional Information**

- Applications include: VAG 1.4 and 1.6L 16v engines and some Fiat engines.
- Engine code: BAG 1.6L direct injection (petrol).
- Equivalent to OEM T10017 for installing OE seal #030 103 171 G.
- · An engine-specific tool which is vital to ensure the correct alignment of main seal house crankshaft sensor.
- · Seal housing carries the crankshaft sensor mounting.