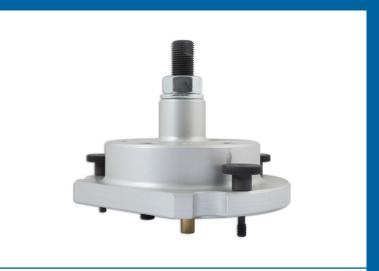

## Crankshaft Seal Installing Tool - for VAG

This crankshaft seal flange removal and installation tool is suitable for Volkswagen and Audi Group for 16v 1.4 and 1.6L engines fitted to Audi, Fiat, Skoda and Volkswagen.

## **Additional Information**

- Applications include: VAG 1.4 and 1.6L 16v engines and some Fiat engines.
- Engine code: BAG 1.6L direct injection (petrol).
- Equivalent to OEM T10017 for installing OE seal #030 103 171 G.
- · An engine-specific tool which is vital to ensure the correct alignment of main seal house crankshaft sensor.
- · Seal housing carries the crankshaft sensor mounting.